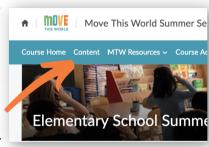

Username: mtwfamily
Password: movethisworld

- Select from the following 4 courses on your homepage:
  - Early Elementary School Summer Series
  - Late Elementary School Summer Series
  - Middle School Summer Series
  - High School Summer Series
- Once you click into your course, you can access the content by clicking on the "Content" button on the top of your navigation bar.

Get started by clicking on "Welcome to Move This World," and reading the "How It Works" page!