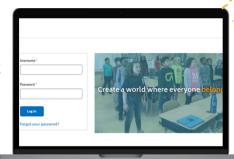

## **SUMMER SERIES**

Our friends at Move This World have put together a <u>5 week series</u> to support your student's Social Emotional Learning throughout the summer. Here's

how to get started!

Log into sel.movethisworld.com using the following credentials:

Username: mtwfamily
Password: movethisworld

- Select from the following 4 courses on your homepage:
  - Early Elementary School Summer Series
  - Late Elementary School Summer Series
  - Middle School Summer Series
  - High School Summer Series
- Once you click into your course, you can access the content by clicking on the "Content" button on the top of your navigation bar.