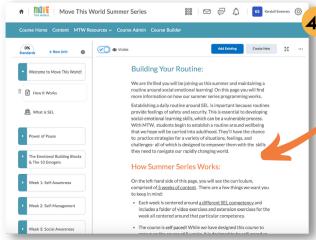

Get started by clicking on "Welcome to Move This World," and reading the "How It Works" page!